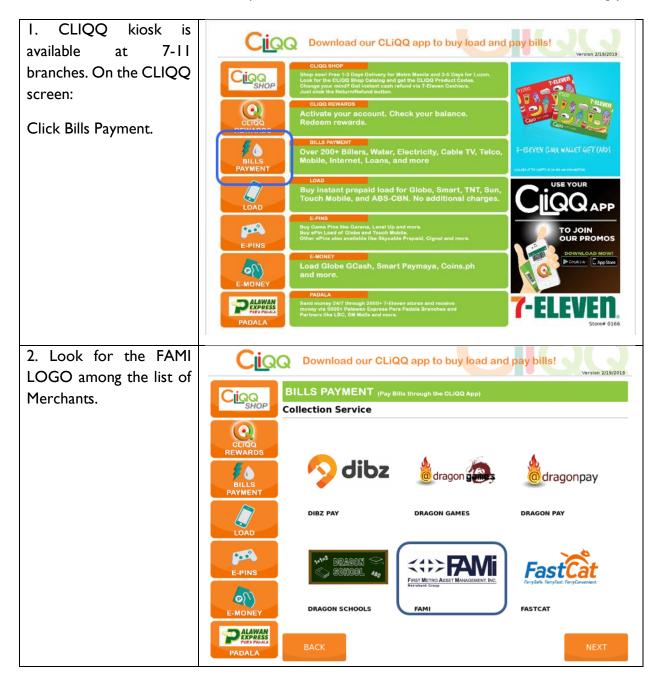

#### How to invest through CLIQQ Kiosk | 7-Eleven Convenience store (for additional investments only)

3. Fill out the details of the investment.

Reference Number shall be the combination of Fund Name + Account Number (add zeroes before the account number to make it 8 digits)