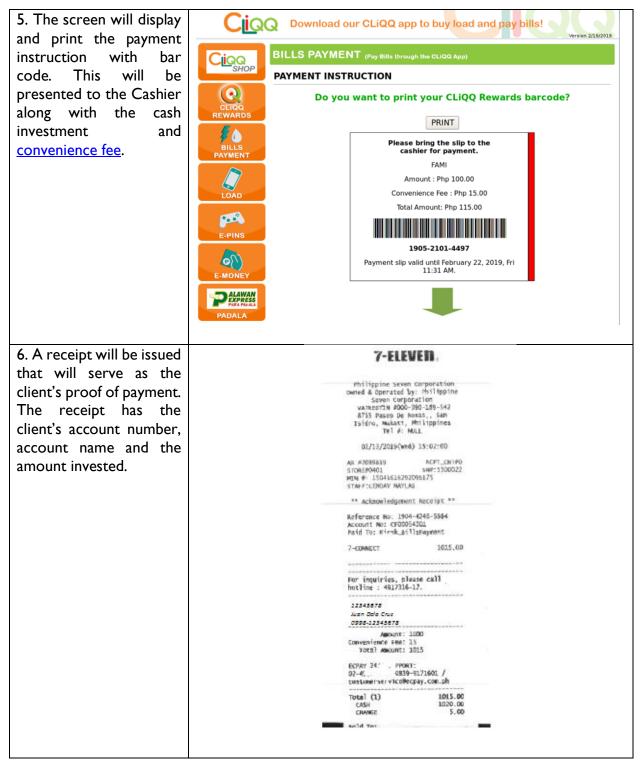

5. Payment instruction with bar code will be displayed. This will be presented to 7-11 Cashiers along with the cash investment and <u>convenience fee</u> for validation.

|                                                                                        | 015.00                                                                         |
|----------------------------------------------------------------------------------------|--------------------------------------------------------------------------------|
| 1904-<br>Transaction:                                                                  | 9203-5877<br>Bills Payment                                                     |
| Partner:<br>Merchant Ref:<br>Service Fee:<br>Date Created:<br>Pavement sim valid until | FAMI<br>SALEF0053626<br>P 15.00<br>Feb 18, 2019 3:42 Pb<br>Feb 19, 2019 3:42 P |
|                                                                                        | PENDING                                                                        |
| Shame Mar                                                                              | age Transactions                                                               |